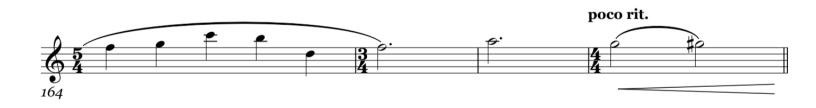

## ENTRANCE AUDITIONS TRUMPET ADVANCED

1. Solo of your choice (does not have to be contemporary) The list below suggests works you may choose to prepare.

## These are not required

Exposition: Trumpet Concerto - Joseph Haydn

**Exposition: Trumpet Concerto - Johann Hummel** 

Characteristic Study No. 1 or No. 8 - Jean-Baptiste Arban

OMEA A or B Class

2. The excerpts found on page 2 and 3 of this packet. Both excerpts are from Vince Mendoza's Concerto for Orchestra, Mvt. 5 - Justice and the Blues

3.Choose two Major and one Melodic Minor 2 Octave Scale

One scale slur, One scale tongued, 2 octaves

## **Excerpt 1**









## **Excerpt 2**