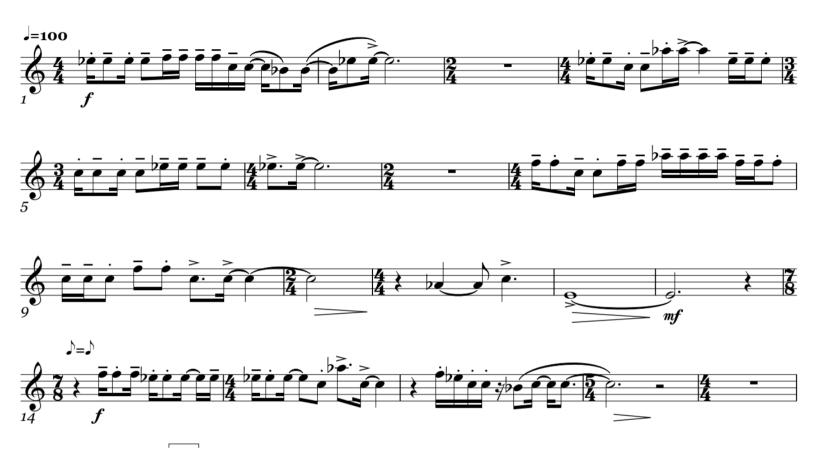

## ENTRANCE AUDITIONS TRUMPET ADVANCED

1. Solo of your choice (does not have to be contemporary) The list below suggests works you may choose to prepare.

## These are not required

Exposition: Trumpet Concerto - Joseph Haydn

**Exposition: Trumpet Concerto - Johann Hummel** 

Characteristic Study No. 1 or No. 8 - Jean-Baptiste Arban

OMEA A or B Class

2. The excerpts found on page 2 and 3 of this packet. Both excerpts are from Vince Mendoza's Concerto for Orchestra, Mvt. 5 - Justice and the Blues

3.Choose two Major and one Melodic Minor 2 Octave Scale

One scale slur, One scale tongued, 2 octaves

## **Excerpt 1**









## **Excerpt 2**